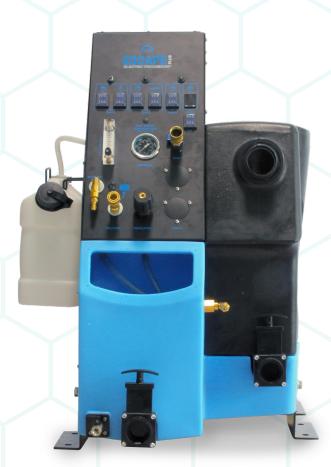

- Features *three* LX<sup>TM</sup> vacuums for unbeatable suction on long hose runs.
- 350 CFM, 17.5 in. Hg (approx.)
- 1,200 PSI pump (regulated to 1,000 PSI), 2.2 GPM flow
- · Auto-fill and chemical injection included.
- 3.5 GPM pump-out
- · Weighs only 190 lbs.
- Make it mobile with the optional Transport Cart (part no. A150).
- · Draws 30 amps @ 230V 60Hz
- Runs off a single 5 ft. 4-prong power cord
- Includes Lint Hog<sup>™</sup> in-line filter and Cuff-Lynx<sup>™</sup> Hose Connectors

Escape® LX™ Plus Electric Truckmount
Model ETM-LX-PLUS

Join the **Electric Revolution!** www.mytee.com