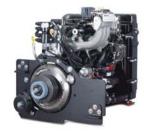

## Kubota<sup>®</sup> 32.5 HP Liquid Cooled Engine:

- · Keyless electronic ignition
- · Exceptionally rigid cast iron block
- 3 cylinder OHV design
- Fuel-efficient technology, 1.7 gph at 300 psi