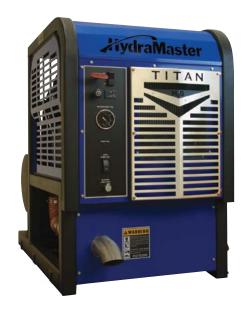

### Standard Equipment

- Runtime hour meter
- Vacuum gauge (0-30" Hg)
- Pre-wired APO Switch
- Engine choke
- Engine throttle
- · Electrical circuit protection
- Vacuum Hose Length: 100 ft x 2"
- Wand Whip Line: 10 ft 1-1/2"
- Recovery Tank: 100 gallon MaxxAir™ recovery tank
- · Battery box
- Van installation kit
- · Operation & maintenance manual
- Embroidered HydraMaster jacket

### **Machine Specifications:**

- Dimensions: 26"W x 39"H x 45"D
- Weight: 775 lbs
- · Ignition: Electric keyless start
- Wand Capacity: Dual
- Fuel Consumption: 1.8 gph
- Uses: Residential and Large Commercial