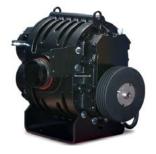

#### 4007 Dominator™ Tri-Lobe Blower

- HydraMaster exclusive design
- Dual oil bath design with sight level windows
- Durable helical gear drive