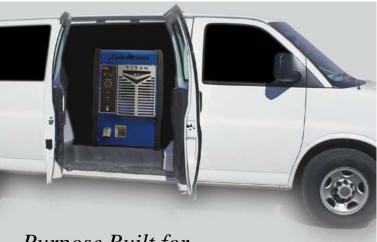

### Purpose Built for Restoration and Flood Work

Purpose built to extract water, the newest member of the Titan family, the Titan  $H_2O$ , is a specialist in its field. HydraMaster has designed this machine exclusively for the professional water damage restoration contractor. It has everything you need to remove water in a hurry, but it's 75% easier to operate than a traditional truckmount and requires 50% less maintenance.